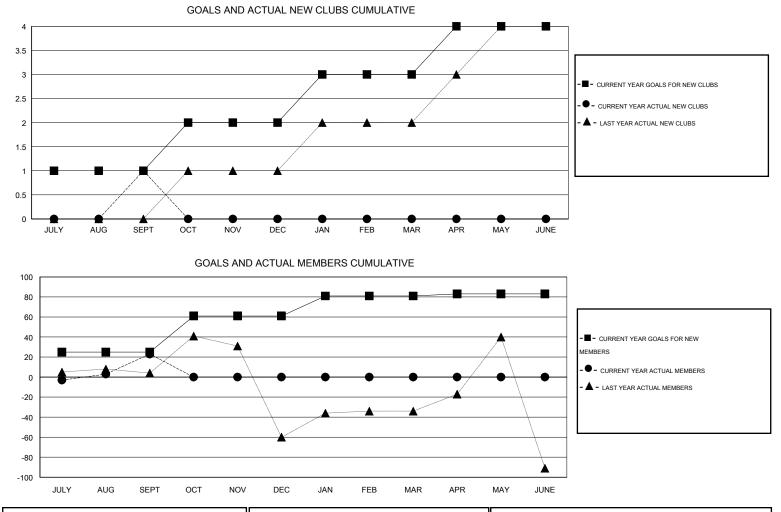

## MONTHLY MEMBERSHIP PROGRESS REPORT

## District 315A1

Results as of: 9/30/2014

## GMT: NAZMUL HAQUE

## LOCATION REP OF BANGLADESH

 $\mathsf{GMT} \; \mathsf{CA} \; \mathbf{6}$ 

| Clubs         |                  |                  |                  |                  | Members       |                    |                                     |                    |                  |
|---------------|------------------|------------------|------------------|------------------|---------------|--------------------|-------------------------------------|--------------------|------------------|
|               | RESU             | TS FOR 2014-2015 |                  |                  |               | RESU               | JLTS FOR 2014-2015                  |                    |                  |
| QUARTER       | NEW CLUB<br>GOAL | NEW CLUBS        | DROPPED<br>CLUBS | NET<br>GAIN/LOSS | QUARTER       | NEW MEMBER<br>GOAL | CHARTER AND<br>NEW MEMBERS<br>ADDED | DROPPED<br>MEMBERS | NET<br>GAIN/LOSS |
| JULY/AUG/SEPT | 1                | 1                | 0                | 1                | JULY/AUG/SEPT | 25                 | 58                                  | 35                 | 23               |
| OCT/NOV/DEC   | 1                | 0                | 0                | 0                | OCT/NOV/DEC   | 36                 | 0                                   | 0                  | 0                |
| JAN/FEB/MAR   | 1                | 0                | 0                | 0                | JAN/FEB/MAR   | 20                 | 0                                   | 0                  | 0                |
| APR/MAY/JUNE  | 1                | 0                | 0                | 0                | APR/MAY/JUNE  | 2                  | 0                                   | 0                  | 0                |